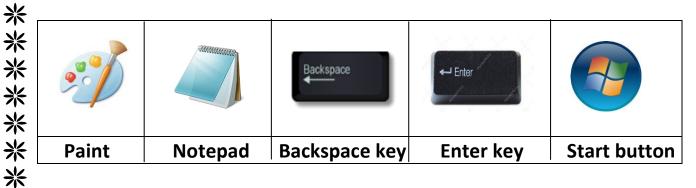

## ST. THOMAS KINDERGARTEN, SAHIBABAD COMPUTER ASSESSMENT CLASS-PREP. CYCLE-4

\*\*\*\*\* Q1. Which computer software is used for typing?

Ans. Notepad

米

米

Which computer software is used for drawing and colouring?

Ans. Paint

\*\*\*\*\* What sound does a mouse makes? Q3.

Ans. Click Sound

米 Q4. Which key can be used as an eraser? 米

Ans. Backspace Key 米

**※** Q5. Which key is used to provide space between letters?

**※** Ans. Spacebar key 米

**※** Q6. Where is the mouse attached to the computer?

※ Ans. To the CPU

米

米 米

\* Q7. How many buttons are there in a computer mouse?

米 Ans. Two buttons

Q8. Identify the following pictures: -

\*\*\*\*\*\*\*\*\*\*\*\*\*\*\*\*\*\*